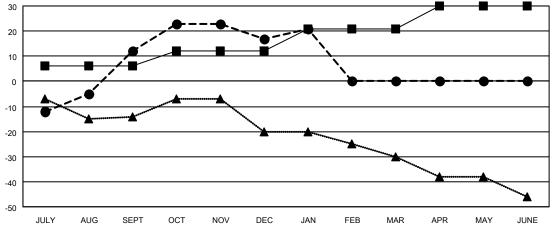

| l | Members               |        |                    |    |                        |        |                                |
|---|-----------------------|--------|--------------------|----|------------------------|--------|--------------------------------|
|   | RESULTS FOR 2022-2023 |        |                    |    |                        |        |                                |
|   | QUARTER               | MEMBER | R GROWTH N<br>GOAL | ET | MEMBER GROWT<br>ACTUAL | MEMBER | PPED<br>S ACTUAI<br>transfers) |
| l | JULY/AUG/SEPT         |        | 6                  |    | 49                     | 37     |                                |
| l | OCT/NOV/DEC           |        | 6                  |    | 30                     | 23     |                                |
| l | JAN/FEB/MAF           | ₹      | 9                  |    | 21                     | 11     |                                |
| l | APR/MAY/JUI           | NE     | 9                  |    | 0                      | 0      |                                |

## GOALS AND ACTUAL MEMBERS CUMULATIVE

| ■- | MEMBER | GROWTH | NET | GOAL |
|----|--------|--------|-----|------|
|----|--------|--------|-----|------|

- MEMBER GROWTH ACTUAL

- LAST YEAR MEMBERSHIP ACTUAL