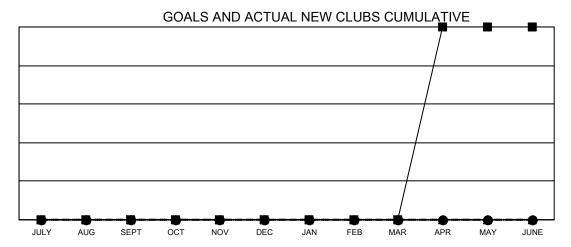

## GAT MONTHLY MEMBERSHIP PROGRESS REPORT

Multiple District 28

Results as of: 1/31/2023

**LOCATION: UTAH** 

| Clubs                 |               |           |               |  |
|-----------------------|---------------|-----------|---------------|--|
| RESULTS FOR 2022-2023 |               |           |               |  |
| QUARTER               | NEW CLUB GOAL | NEW CLUBS | DROPPED CLUBS |  |
| JULY/AUG/SEPT         | 0             | 0         | 0             |  |
| OCT/NOV/DEC           | 0             | 0         | 1             |  |
| JAN/FEB/MAR           | 0             | 0         | 0             |  |
| APR/MAY/JUNE          | 1             | 0         | 0             |  |

- -■- CURRENT YEAR GOALS FOR NEW CLUBS
- ● CURRENT YEAR ACTUAL NEW CLUBS
- ▲ LAST YEAR ACTUAL NEW CLUBS